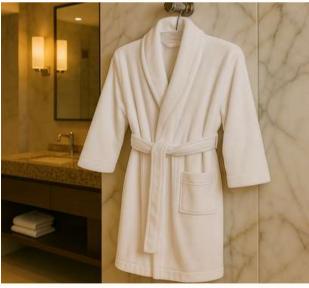

## Hotel Bathrobe

The Royaltex terry hotel bathrobe offers a warm and comfortable experience in hospitality settings with its thick and soft texture. Its high absorbency makes it ideal for autumn and winter use. Available in a wide range of sizes, it ensures a comfortable fit. Easy to wash and highly durable, it is a long-lasting, hygienic, and functional choice.