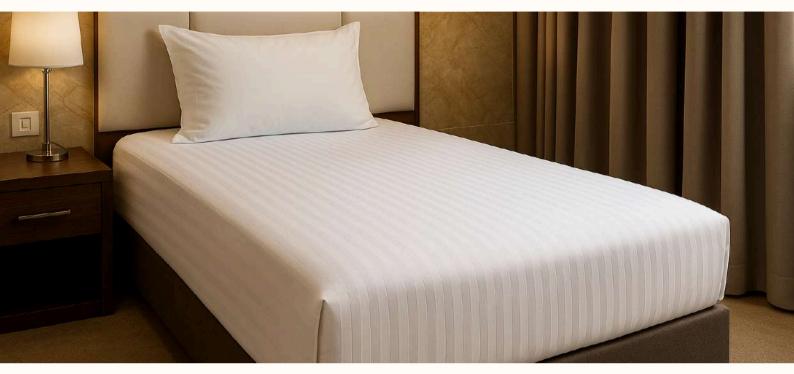

# **Single Hotel Bed Sheet**

Royaltex hotel bed sheets offer a comfortable sleep experience in hospitality settings with their soft texture, high breathability, and long-lasting cotton structure. Made from 100% cotton, they provide a hygienic and aesthetically pleasing solution for hotels, guesthouses, and similar professional environments. Available in various sizes and yarn options, they offer alternatives to meet every need.

## Single Bed Sheet - 83 Thread Count

These bed sheets, available in 160x240 cm and 180x280 cm sizes, are made from striped polysatin fabric with an 83 thread count. Their glossy appearance and soft texture offer an elegant presentation. With easy-care properties, they are a stylish and durable choice for hotel use.

Single Bed Sheet - 83 Thread Count

These bed sheets, available in 160x240 cm and 180x280 cm sizes, are made from striped cotton satin fabric with an 83 thread count. Their glossy and elegant appearance ensures a refined presentation. With a soft texture and breathable structure, they are a stylish and comfortable choice for hotel use.