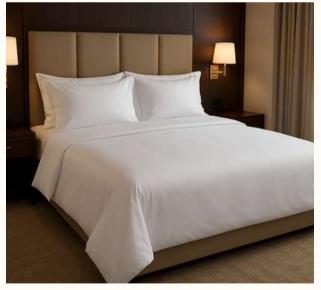

# **Double Hotel Bed Sheet**

Royaltex hotel bed sheets provide guests with a comfortable sleeping environment through their soft and durable texture. Thanks to their breathable cotton structure, they offer both hygienic and aesthetic use in hotels, guesthouses, and similar accommodations. Available in a variety of sizes and yarn options, they deliver solutions tailored to different needs.

## Double Bed Sheet - 60 Thread Count

This 240x280 cm bed sheet is made from polycotton fabric with a 60 thread count. Its durable structure and lightweight texture offer both economical and functional use. Easy to iron and long-lasting, it provides a practical and reliable solution for hotel settings.

## Double Bed Sheet - 63 Thread Count

This 240x280 cm bed sheet is made from 100% cotton fabric with a 63 thread count. Its soft texture and smooth surface provide a comfortable sleeping experience. With its easy-to-iron structure and long-lasting durability, it is a stylish and reliable choice for hotel textiles.