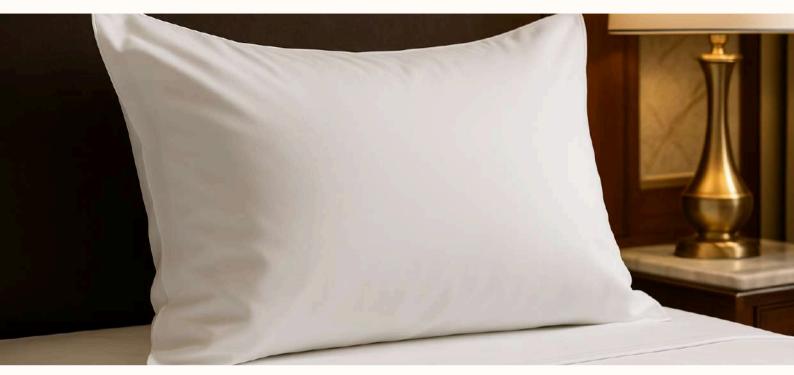

# **Hotel Pillowcase**

Royaltex hotel pillowcases provide comfort and hygiene in accommodation settings with their soft texture and durable structure. Their breathable fabric ensures long-lasting and practical use in hotels, dormitories, and guesthouses. With a sleek appearance, they complete the bed arrangement and enhance the guest experience. We offer customized solutions with a variety of size and thread count options to suit your needs.

## Hotel Pillowcase - 83 Thread Count

Royaltex 50x70 cm plain and 60x80 cm Oxfordstyle 83 thread count plain white cotton satin pillowcases offer a comfortable sleep experience with their soft texture and simple design. Their breathable structure provides a fresh, hygienic environment in hotels and similar settings. Easy to iron and durable, they are a stylish and practical choice for frequent use.