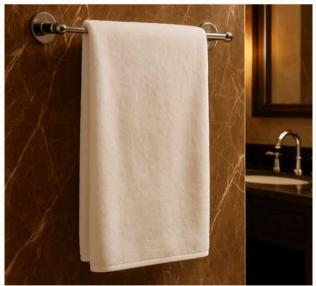

# **Hotel Bath Towel**

Royaltex hotel bath towels are an ideal choice for professional use, offering high absorbency, a soft texture, and long-lasting durability. Made from 100% cotton, they provide exceptional comfort for guests in hotels, spas, and similar hospitality settings. With various size and weight options available, they deliver tailored solutions for every need.

Hotel Bath Towel 500g / Piece

This 70x140 cm towel is made from 100% cotton using 20/2 ring yarn, offering a combination of softness, durability, and high absorbency. With a weight of 500 grams, it is a comfortable and ideal choice for daily hotel use.

Hotel Bath Towel 650g / Piece

This 90x150 cm towel is woven from 100% cotton using 20/2 ring yarn, providing extra fullness, superior absorbency, and long-lasting durability. With a weight of 650 grams, it offers premium comfort in luxury hotel and spa settings.