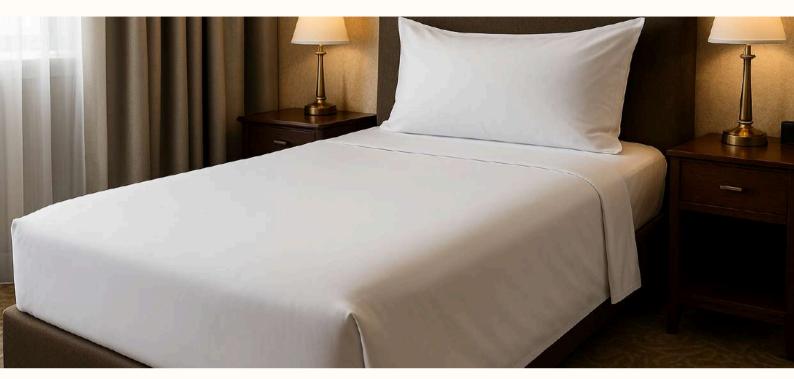

# **Single Hotel Bed Sheet**

Royaltex hotel bed sheets offer a comfortable sleep experience in hospitality settings with their soft texture, high breathability, and long-lasting cotton structure. Made from 100% cotton, they provide a hygienic and aesthetically pleasing solution for hotels, guesthouses, and similar professional environments. Available in various sizes and yarn options, they offer alternatives to meet every need.

#### Single Bed Sheet - 120 Thread Count

These bed sheets, available in 160x240 cm and 180x280 cm sizes, are made from cotton satin fabric with a 120 thread count. The high thread count provides extra softness and density. With their glossy and refined texture, they add a touch of luxury to hotel rooms, offering a long-lasting and comfortable choice.