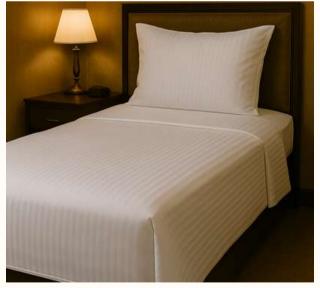

# **Single Hotel Bed Sheet**

Royaltex hotel bed sheets offer a comfortable sleep experience in hospitality settings with their soft texture, high breathability, and long-lasting cotton structure. Made from 100% cotton, they provide a hygienic and aesthetically pleasing solution for hotels, guesthouses, and similar professional environments. Available in various sizes and yarn options, they offer alternatives to meet every need.

#### Single Bed Sheet - 60 Thread Count

These bed sheets, available in 160x240 cm and 180x280 cm sizes, are made from polycotton fabric with a 60 thread count. Their soft texture and easy-to-iron structure make them ideal for daily hotel use. Durable yet economical, they offer a perfect balance of comfort and functionality.

Single Bed Sheet - 63 Thread Count

These bed sheets, available in 160x240 cm and 180x280 cm sizes, are made from 100% cotton fabric with a 63 thread count. Their tight weave provides a denser, fuller structure. With a soft texture and easy-to-iron quality, they offer a comfortable and durable solution for hotel use.