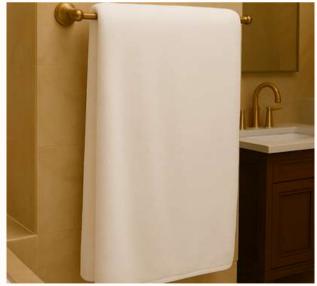

# **Hotel Bath Towel**

Royaltex hotel bath towels are an ideal choice for professional use, offering high absorbency, a soft texture, and long-lasting durability. Made from 100% cotton, they provide exceptional comfort for guests in hotels, spas, and similar hospitality settings. With various size and weight options available, they deliver tailored solutions for every need.

Hotel Bath Towel 500g / Piece

This 70x140 cm towel is made from 100% cotton using 20/2 ring yarn, offering a combination of softness, durability, and high absorbency. With a weight of 500 grams, it is a comfortable and ideal choice for daily hotel use.

Hotel Bath Towel 650g / Piece

This 90x150 cm towel is woven from 100% cotton using 20/2 ring yarn, providing extra fullness, superior absorbency, and long-lasting durability. With a weight of 650 grams, it offers premium comfort in luxury hotel and spa settings.