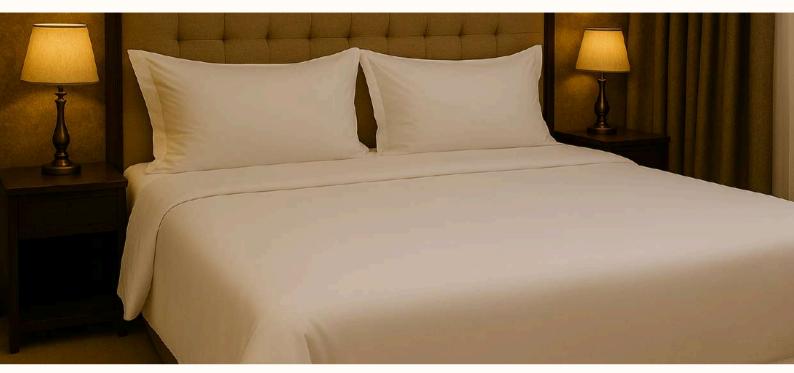

# **Double Hotel Bed Sheet**

Royaltex hotel bed sheets provide guests with a comfortable sleeping environment through their soft and durable texture. Thanks to their breathable cotton structure, they offer both hygienic and aesthetic use in hotels, guesthouses, and similar accommodations. Available in a variety of sizes and yarn options, they deliver solutions tailored to different needs.

## Double Bed Sheet - 60 Thread Count

This 240x280 cm bed sheet is made from polycotton fabric with a 60 thread count. Its durable structure and lightweight texture offer both economical and functional use. Easy to iron and long-lasting, it provides a practical and reliable solution for hotel settings.

## Double Bed Sheet - 63 Thread Count

This 240x280 cm bed sheet is made from 100% cotton fabric with a 63 thread count. Its soft texture and smooth surface provide a comfortable sleeping experience. With its easy-to-iron structure and long-lasting durability, it is a stylish and reliable choice for hotel textiles.