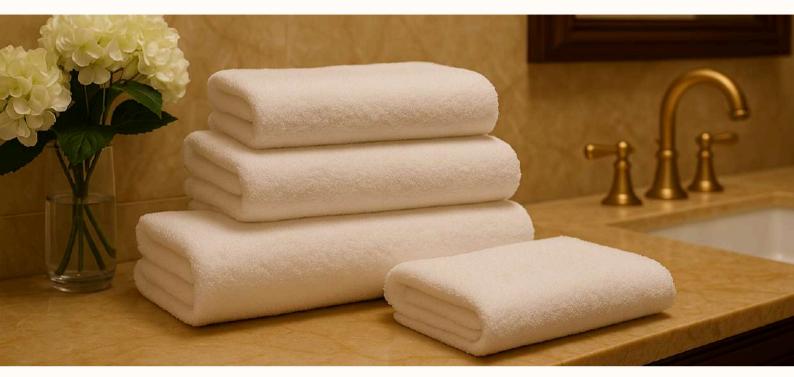

## Hand and Face Towel

Royaltex hand and face towels combine high absorbency, softness, and durability, specially designed to meet the needs of the hospitality industry. Made from 100% cotton with meticulous craftsmanship, they are ideal for professional use in hotels, spas, hammams, and dormitories. Available in various weights and sizes, they offer solutions tailored to every need.

Hotel Hand Towel 200g / Piece

This 50x90 cm hand towel is made from 100% cotton 16/1 yarn. Its lightweight structure allows for quick drying, while its soft texture provides comfort for daily use. It is both an economical and functional choice for hotels and similar professional settings.

Hotel Hand Towel 250g / Piece

This 50x90 cm towel is made from 100% cotton 20/2 ring yarn. Its dense structure offers high absorbency, while the soft texture ensures comfort during daily use. Thanks to its durable build, it is a hygienic and long-lasting choice for hotels and similar professional environments.