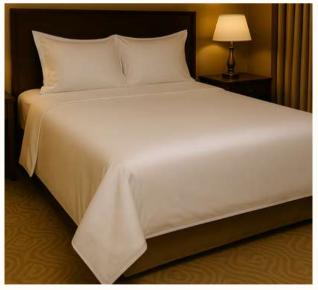

# **Single Hotel Bed Sheet**

Royaltex hotel bed sheets offer a comfortable sleep experience in hospitality settings with their soft texture, high breathability, and long-lasting cotton structure. Made from 100% cotton, they provide a hygienic and aesthetically pleasing solution for hotels, guesthouses, and similar professional environments. Available in various sizes and yarn options, they offer alternatives to meet every need.

## Single Bed Sheet - 83 Thread Count

These bed sheets, available in 160x240 cm and 180x280 cm sizes, are made from plain white cotton satin fabric with an 83 thread count. With their smooth texture and natural sheen, they offer a simple yet elegant look. Their softness, durability, and easy-care properties make them an ideal solution for hotel use.

#### Single Bed Sheet - 120 Thread Count

These bed sheets, available in 160x240 cm and 180x280 cm sizes, are made from cotton satin fabric with a 120 thread count. The high thread count provides extra softness and density. With their glossy and refined texture, they add a touch of luxury to hotel rooms, offering a long-lasting and comfortable choice.