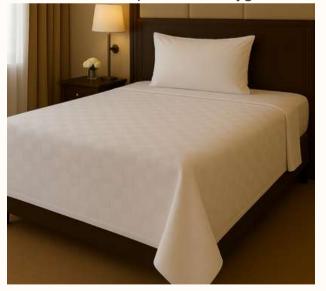

# **Hotel Coverlet**

The Royaltex hotel bedspread offers ideal use in hospitality settings with its lightweight and breathable structure. Available in various sizes and fabric options, it provides year-round comfort in hotels, dormitories, and guesthouses. Its durable and soft texture ensures long-lasting use, while its aesthetic appearance enhances the guest experience. With easy maintenance, it is a practical and hygienic solution.

## **Double Hotel Coverlet**

The Royaltex 180x280 cm and 230x230 cm large checkered hotel bedspreads offer an elegant look and lightweight feel for comfortable, aesthetic use in hospitality settings. Their breathable fabric helps regulate body temperature, making them suitable for all seasons. Easy to wash and made from durable material, they are a practical choice for frequent use.