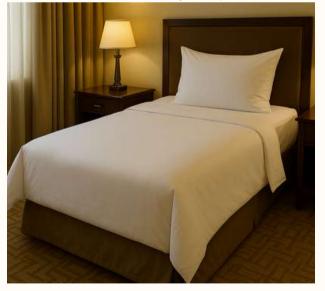

# **Single Hotel Bed Sheet**

Royaltex hotel bed sheets offer a comfortable sleep experience in hospitality settings with their soft texture, high breathability, and long-lasting cotton structure. Made from 100% cotton, they provide a hygienic and aesthetically pleasing solution for hotels, guesthouses, and similar professional environments. Available in various sizes and yarn options, they offer alternatives to meet every need.

#### Single Bed Sheet - 60 Thread Count

These bed sheets, available in 160x240 cm and 180x280 cm sizes, are made from polycotton fabric with a 60 thread count. Their soft texture and easy-to-iron structure make them ideal for daily hotel use. Durable yet economical, they offer a perfect balance of comfort and functionality.

Single Bed Sheet - 63 Thread Count

These bed sheets, available in 160x240 cm and 180x280 cm sizes, are made from 100% cotton fabric with a 63 thread count. Their tight weave provides a denser, fuller structure. With a soft texture and easy-to-iron quality, they offer a comfortable and durable solution for hotel use.