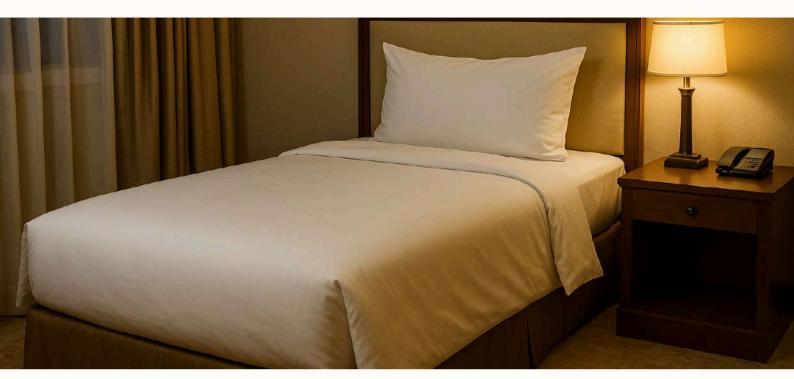

# **Single Hotel Bed Sheet**

Royaltex hotel bed sheets offer a comfortable sleep experience in hospitality settings with their soft texture, high breathability, and long-lasting cotton structure. Made from 100% cotton, they provide a hygienic and aesthetically pleasing solution for hotels, guesthouses, and similar professional environments. Available in various sizes and yarn options, they offer alternatives to meet every need.

#### Single Bed Sheet - 60 Thread Count

These bed sheets, available in 160x240 cm and 180x280 cm sizes, are made from polycotton fabric with a 60 thread count. Their soft texture and easy-to-iron structure make them ideal for daily hotel use. Durable yet economical, they offer a perfect balance of comfort and functionality.

Single Bed Sheet - 63 Thread Count

These bed sheets, available in 160x240 cm and 180x280 cm sizes, are made from 100% cotton fabric with a 63 thread count. Their tight weave provides a denser, fuller structure. With a soft texture and easy-to-iron quality, they offer a comfortable and durable solution for hotel use.