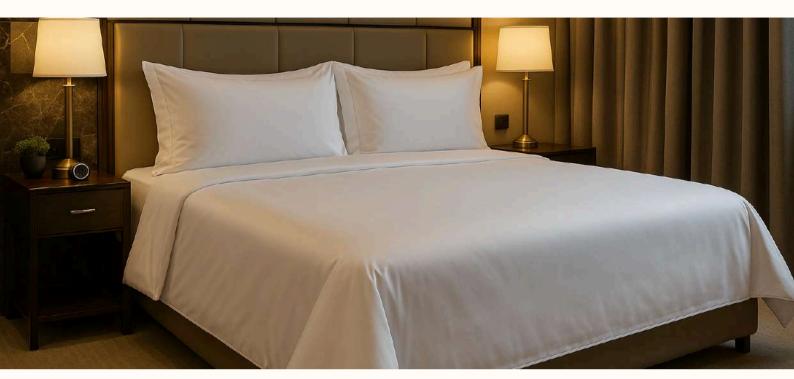

# **Single Hotel Bed Sheet**

Royaltex hotel bed sheets offer a comfortable sleep experience in hospitality settings with their soft texture, high breathability, and long-lasting cotton structure. Made from 100% cotton, they provide a hygienic and aesthetically pleasing solution for hotels, guesthouses, and similar professional environments. Available in various sizes and yarn options, they offer alternatives to meet every need.

#### Single Bed Sheet - 60 Thread Count

These bed sheets, available in 160x240 cm and 180x280 cm sizes, are made from polycotton fabric with a 60 thread count. Their soft texture and easy-to-iron structure make them ideal for daily hotel use. Durable yet economical, they offer a perfect balance of comfort and functionality.

Single Bed Sheet - 63 Thread Count

These bed sheets, available in 160x240 cm and 180x280 cm sizes, are made from 100% cotton fabric with a 63 thread count. Their tight weave provides a denser, fuller structure. With a soft texture and easy-to-iron quality, they offer a comfortable and durable solution for hotel use.