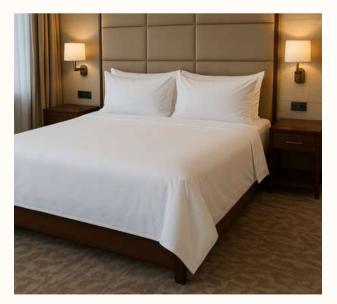

# **Single Hotel Bed Sheet**

Royaltex hotel bed sheets offer a comfortable sleep experience in hospitality settings with their soft texture, high breathability, and long-lasting cotton structure. Made from 100% cotton, they provide a hygienic and aesthetically pleasing solution for hotels, guesthouses, and similar professional environments. Available in various sizes and yarn options, they offer alternatives to meet every need.

## Single Bed Sheet - 83 Thread Count

These bed sheets, available in 160x240 cm and 180x280 cm sizes, are made from striped polysatin fabric with an 83 thread count. Their glossy appearance and soft texture offer an elegant presentation. With easy-care properties, they are a stylish and durable choice for hotel use.

Single Bed Sheet - 83 Thread Count

These bed sheets, available in 160x240 cm and 180x280 cm sizes, are made from striped cotton satin fabric with an 83 thread count. Their glossy and elegant appearance ensures a refined presentation. With a soft texture and breathable structure, they are a stylish and comfortable choice for hotel use.