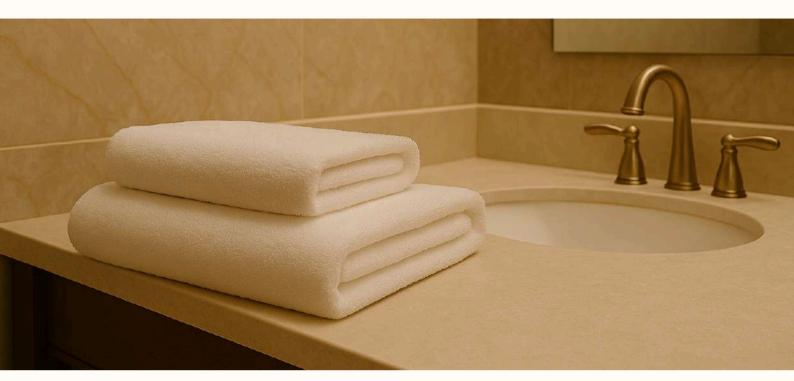

## Hand and Face Towel

Royaltex hand and face towels combine high absorbency, softness, and durability, specially designed to meet the needs of the hospitality industry. Made from 100% cotton with meticulous craftsmanship, they are ideal for professional use in hotels, spas, hammams, and dormitories. Available in various weights and sizes, they offer solutions tailored to every need.

Hotel Hand Towel 200g / Piece

This 50x90 cm hand towel is made from 100% cotton 16/1 yarn. Its lightweight structure allows for quick drying, while its soft texture provides comfort for daily use. It is both an economical and functional choice for hotels and similar professional settings.

Hotel Hand Towel 250g / Piece

This 50x90 cm towel is made from 100% cotton 20/2 ring yarn. Its dense structure offers high absorbency, while the soft texture ensures comfort during daily use. Thanks to its durable build, it is a hygienic and long-lasting choice for hotels and similar professional environments.