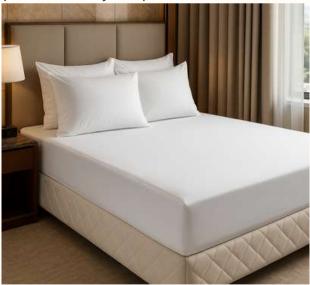

## Waterproof Mattress Protector

Royaltex hotel mattress protectors offer comfort and hygiene in accommodation settings with their soft texture and durable structure. Thanks to their waterproof design, they protect mattresses and pillows in hotels, dormitories, and guesthouses, ensuring long-lasting and practical use. Their silent and breathable surface enhances guest comfort. We provide tailored solutions with various size and technical feature options to meet your specific needs.

#### Single Hotel Mattress Protector

Royaltex 90x190 cm and 100x200 cm cotton and microfiber waterproof mattress protectors offer hygiene with their soft texture and protective structure. Their breathable design safeguards the mattress while ensuring long-lasting and noiseless use. Easy to wash and highly durable, they are an aesthetic and functional choice ideal for frequent use.

## **Double Hotel Mattress Protector**

Royaltex 150x200 cm and 160x200 cm cotton and microfiber mattress protectors offer a hygienic and comfortable solution for double beds. Their waterproof structure protects the mattress, while the breathable surface ensures quiet and comfortable use. Easy to clean and highly durable, they are ideal for hotels and similar settings.