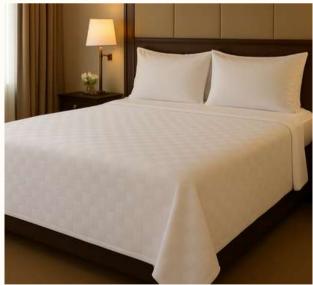

# **Hotel Coverlet**

The Royaltex hotel bedspread offers ideal use in hospitality settings with its lightweight and breathable structure. Available in various sizes and fabric options, it provides year-round comfort in hotels, dormitories, and guesthouses. Its durable and soft texture ensures long-lasting use, while its aesthetic appearance enhances the guest experience. With easy maintenance, it is a practical and hygienic solution.

## **Double Hotel Coverlet**

The Royaltex 180x280 cm and 230x230 cm large checkered hotel bedspreads offer an elegant look and lightweight feel for comfortable, aesthetic use in hospitality settings. Their breathable fabric helps regulate body temperature, making them suitable for all seasons. Easy to wash and made from durable material, they are a practical choice for frequent use.