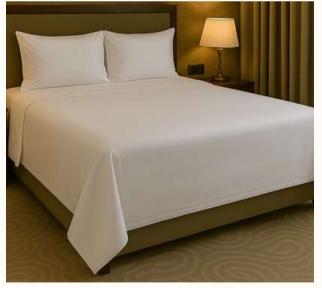

# **Double Hotel Bed Sheet**

Royaltex hotel bed sheets provide guests with a comfortable sleeping environment through their soft and durable texture. Thanks to their breathable cotton structure, they offer both hygienic and aesthetic use in hotels, guesthouses, and similar accommodations. Available in a variety of sizes and yarn options, they deliver solutions tailored to different needs.

## Double Bed Sheet - 60 Thread Count

This 240x280 cm bed sheet is made from polycotton fabric with a 60 thread count. Its durable structure and lightweight texture offer both economical and functional use. Easy to iron and long-lasting, it provides a practical and reliable solution for hotel settings.

## Double Bed Sheet - 63 Thread Count

This 240x280 cm bed sheet is made from 100% cotton fabric with a 63 thread count. Its soft texture and smooth surface provide a comfortable sleeping experience. With its easy-to-iron structure and long-lasting durability, it is a stylish and reliable choice for hotel textiles.