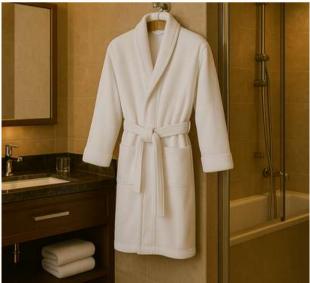

# **Hotel Bathrobe**

The Royaltex hotel bathrobe offers comfortable use in hospitality settings with its lightweight and breathable structure. Available in various sizes and fabric options, it provides elegance and comfort year-round in hotels, spas, and guesthouses. Its durable and soft texture ensures longlasting wear, while the elegant cut enhances the guest experience. With easy-care properties, it is a practical and hygienic solution.

## **Hotel Bathrobe**

The Royaltex piqué hotel bathrobe offers a stylish and refreshing experience in hospitality settings with its lightweight and breathable texture. Its airpermeable structure keeps the skin cool, making it ideal for spring and summer. With a soft surface and a wide range of sizes, it ensures comfort. Easy to wash and made from durable fabric, it is a longlasting, aesthetic, and functional choice.