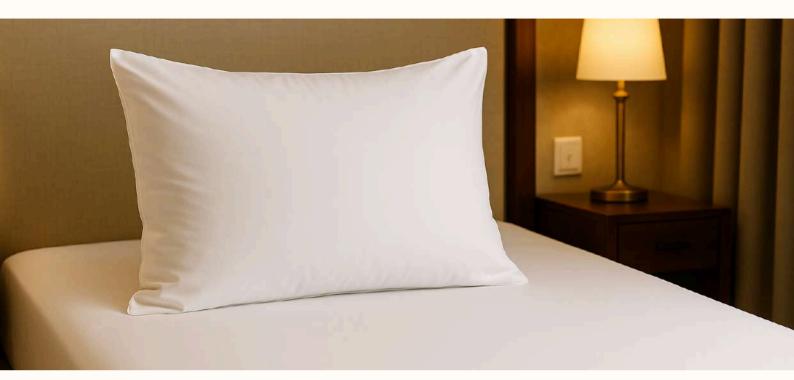

# **Hotel Pillow**

Royaltex hotel pillows offer a comfortable sleep experience in hospitality settings with their soft filling and shape-retaining structure. With various firmness levels and filling options, they provide long-lasting and practical use in hotels, dormitories, and guesthouses. Their noiseless design and balanced loft enhance guest comfort. We offer customized solutions with different sizes and filling materials to meet your specific needs.

## **Hotel Pillow**

Royaltex 50x70 cm hotel pillows with bead silicone filling offer comfort with their soft structure and shape-retaining fill. Available in 800g, 900g, and 1000g options, they cater to different firmness preferences. Their breathable design ensures a fresh and quiet sleep experience. Easy to wash and highly durable, they are an aesthetic and functional choice ideal for frequent use.