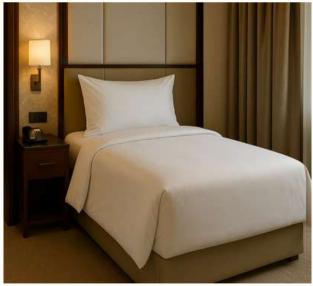

# **Single Hotel Bed Sheet**

Royaltex hotel bed sheets offer a comfortable sleep experience in hospitality settings with their soft texture, high breathability, and long-lasting cotton structure. Made from 100% cotton, they provide a hygienic and aesthetically pleasing solution for hotels, guesthouses, and similar professional environments. Available in various sizes and yarn options, they offer alternatives to meet every need.

## Single Bed Sheet - 83 Thread Count

These bed sheets, available in 160x240 cm and 180x280 cm sizes, are made from striped polysatin fabric with an 83 thread count. Their glossy appearance and soft texture offer an elegant presentation. With easy-care properties, they are a stylish and durable choice for hotel use.

Single Bed Sheet - 83 Thread Count

These bed sheets, available in 160x240 cm and 180x280 cm sizes, are made from striped cotton satin fabric with an 83 thread count. Their glossy and elegant appearance ensures a refined presentation. With a soft texture and breathable structure, they are a stylish and comfortable choice for hotel use.