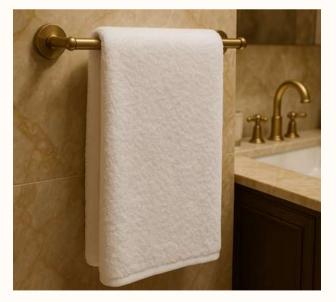

# **Hotel Bath Towel**

Royaltex hotel bath towels are an ideal choice for professional use, offering high absorbency, a soft texture, and long-lasting durability. Made from 100% cotton, they provide exceptional comfort for guests in hotels, spas, and similar hospitality settings. With various size and weight options available, they deliver tailored solutions for every need.

Hotel Bath Towel 450g / Piece

This 70x140 cm towel is made from 100% cotton 16/1 yarn. Its lightweight structure allows for quick drying, while its soft texture ensures comfort in daily use. It is both an economical and practical choice for hotels and similar professional settings.

Hotel Bath Towel 600g / Piece

This 90x150 cm towel is woven from 100% cotton 16/1 yarn. With its high weight, it offers extra fullness and a luxurious feel. It is ideal for those seeking comfort and quality in spas, hotels, and premium accommodation facilities.