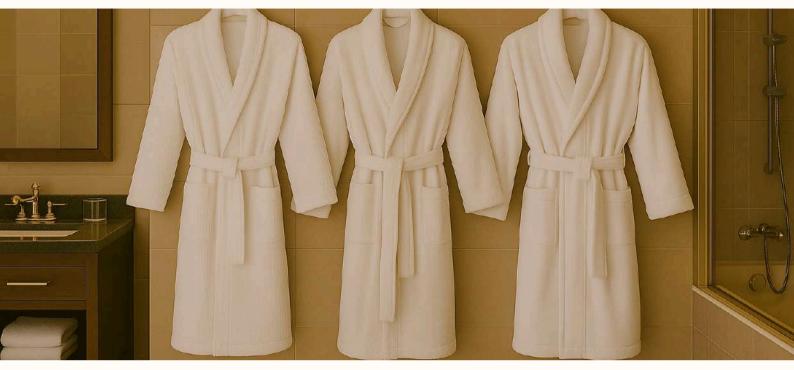

# **Hotel Bathrobe**

The Royaltex hotel bathrobe offers comfortable use in hospitality settings with its lightweight and breathable structure. Available in various sizes and fabric options, it provides elegance and comfort year-round in hotels, spas, and guesthouses. Its durable and soft texture ensures longlasting wear, while the elegant cut enhances the guest experience. With easy-care properties, it is a practical and hygienic solution.

## **Hotel Bathrobe**

The Royaltex piqué hotel bathrobe offers a stylish and refreshing experience in hospitality settings with its lightweight and breathable texture. Its airpermeable structure keeps the skin cool, making it ideal for spring and summer. With a soft surface and a wide range of sizes, it ensures comfort. Easy to wash and made from durable fabric, it is a longlasting, aesthetic, and functional choice.

## Hotel Bathrobe

The Royaltex terry hotel bathrobe offers a warm and comfortable experience in hospitality settings with its thick and soft texture. Its high absorbency makes it ideal for autumn and winter use. Available in a wide range of sizes, it ensures a comfortable fit. Easy to wash and highly durable, it is a long-lasting, hygienic, and functional choice.