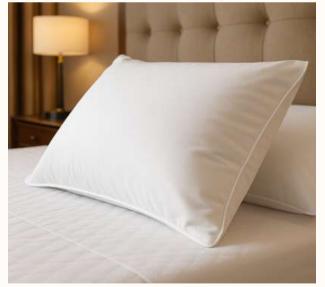

# **Hotel Pillow**

Royaltex hotel pillows offer a comfortable sleep experience in hospitality settings with their soft filling and shape-retaining structure. With various firmness levels and filling options, they provide long-lasting and practical use in hotels, dormitories, and guesthouses. Their noiseless design and balanced loft enhance guest comfort. We offer customized solutions with different sizes and filling materials to meet your specific needs.

## **Hotel Pillow**

Royaltex 50x70 cm hotel pillows with bead silicone filling offer comfort with their soft structure and shape-retaining fill. Available in 800g, 900g, and 1000g options, they cater to different firmness preferences. Their breathable design ensures a fresh and quiet sleep experience. Easy to wash and highly durable, they are an aesthetic and functional choice ideal for frequent use.