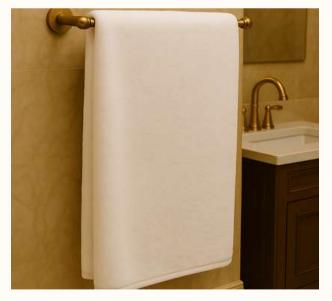

# **Hotel Bath Towel**

Royaltex hotel bath towels are an ideal choice for professional use, offering high absorbency, a soft texture, and long-lasting durability. Made from 100% cotton, they provide exceptional comfort for guests in hotels, spas, and similar hospitality settings. With various size and weight options available, they deliver tailored solutions for every need.

Hotel Bath Towel 500g / Piece

This 70x140 cm towel is made from 100% cotton using 20/2 ring yarn, offering a combination of softness, durability, and high absorbency. With a weight of 500 grams, it is a comfortable and ideal choice for daily hotel use.

Hotel Bath Towel 650g / Piece

This 90x150 cm towel is woven from 100% cotton using 20/2 ring yarn, providing extra fullness, superior absorbency, and long-lasting durability. With a weight of 650 grams, it offers premium comfort in luxury hotel and spa settings.