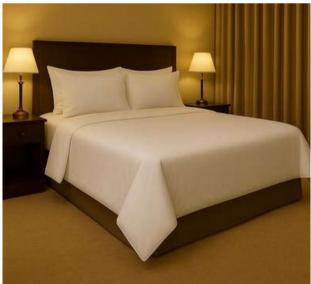

# **King Size Hotel Bed Sheet**

Royaltex hotel bed sheets offer a hygienic and comfortable sleep environment for guests, thanks to their soft texture and durable structure. Made from breathable cotton fabric, they are ideal for long-term use in hotels, guesthouses, and other accommodation facilities. With various size and thread count options, we provide tailored solutions to meet the specific needs of your establishment.

#### King Size Bed Sheet - 60 Thread Count

The Royaltex 280x280 cm 60 thread count polycotton king size bed sheet offers a comfortable sleep experience with its soft and durable texture. Its long-lasting and easy-care fabric ensures a neat and elegant appearance in hotels and similar accommodation settings. Thanks to its durability, it is a suitable choice for high-traffic use.

#### King Size Bed Sheet - 63 Thread Count

The Royaltex 280x280 cm 63 thread count 100% cotton king size bed sheet offers a comfortable sleep experience with its soft texture and natural cotton composition. Its easy-care structure ensures a neat and elegant look in hotels and similar accommodation settings. With long-lasting and reliable performance, it is a practical choice for professional use.