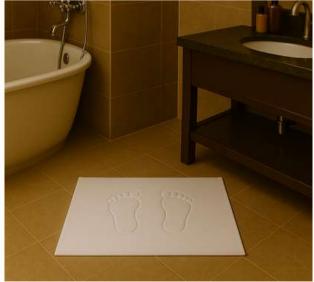

# **Hotel Bath Mat**

Royaltex hotel bath mats offer a comfortable and hygienic solution for post-shower use, with high absorbency, a soft texture, and a non-slip design. Made from 100% cotton, they provide guests with comfort in hotels, spas, and other professional settings. Available in various sizes and weights, they offer alternatives to suit every need.

Hotel Bath Mat 180g / Piece

This 50x70 cm towel is made from 16/1 yarn, offering quick drying and high absorbency thanks to its lightweight structure. With a weight of 180 grams, it is suitable for daily use and provides an economical and practical solution.

Hotel Bath Mat 250g / Piece

This 50x70 cm towel is woven from 100% cotton using 20/2 ring yarn, offering extra durability and comfort. With a weight of 250 grams, it is ideal for use in professional settings such as hotels and spas.