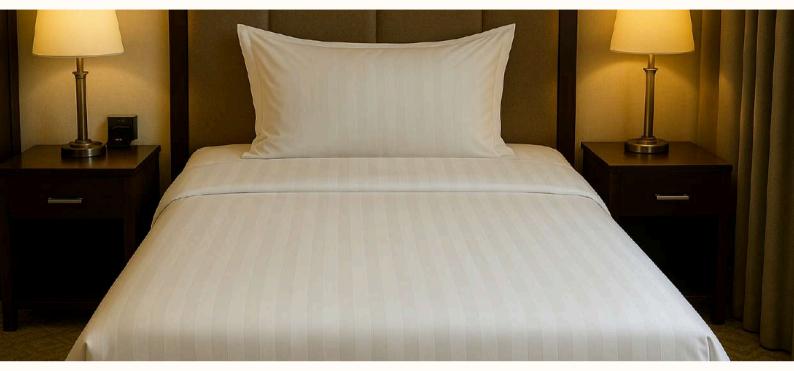

# **Single Hotel Bed Sheet**

Royaltex hotel bed sheets offer a comfortable sleep experience in hospitality settings with their soft texture, high breathability, and long-lasting cotton structure. Made from 100% cotton, they provide a hygienic and aesthetically pleasing solution for hotels, guesthouses, and similar professional environments. Available in various sizes and yarn options, they offer alternatives to meet every need.

## Single Bed Sheet - 83 Thread Count

These bed sheets, available in 160x240 cm and 180x280 cm sizes, are made from plain white cotton satin fabric with an 83 thread count. With their smooth texture and natural sheen, they offer a simple yet elegant look. Their softness, durability, and easy-care properties make them an ideal solution for hotel use.

#### Single Bed Sheet - 120 Thread Count

These bed sheets, available in 160x240 cm and 180x280 cm sizes, are made from cotton satin fabric with a 120 thread count. The high thread count provides extra softness and density. With their glossy and refined texture, they add a touch of luxury to hotel rooms, offering a long-lasting and comfortable choice.