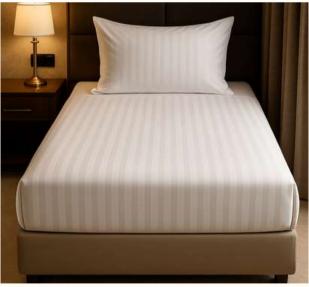

# **Single Hotel Bed Sheet**

Royaltex hotel bed sheets offer a comfortable sleep experience in hospitality settings with their soft texture, high breathability, and long-lasting cotton structure. Made from 100% cotton, they provide a hygienic and aesthetically pleasing solution for hotels, guesthouses, and similar professional environments. Available in various sizes and yarn options, they offer alternatives to meet every need.

## Single Bed Sheet - 83 Thread Count

These bed sheets, available in 160x240 cm and 180x280 cm sizes, are made from plain white cotton satin fabric with an 83 thread count. With their smooth texture and natural sheen, they offer a simple yet elegant look. Their softness, durability, and easy-care properties make them an ideal solution for hotel use.