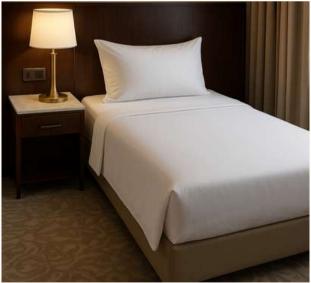

# **Single Hotel Bed Sheet**

Royaltex hotel bed sheets offer a comfortable sleep experience in hospitality settings with their soft texture, high breathability, and long-lasting cotton structure. Made from 100% cotton, they provide a hygienic and aesthetically pleasing solution for hotels, guesthouses, and similar professional environments. Available in various sizes and yarn options, they offer alternatives to meet every need.

#### Single Bed Sheet - 60 Thread Count

These bed sheets, available in 160x240 cm and 180x280 cm sizes, are made from polycotton fabric with a 60 thread count. Their soft texture and easy-to-iron structure make them ideal for daily hotel use. Durable yet economical, they offer a perfect balance of comfort and functionality.

Single Bed Sheet - 63 Thread Count

These bed sheets, available in 160x240 cm and 180x280 cm sizes, are made from 100% cotton fabric with a 63 thread count. Their tight weave provides a denser, fuller structure. With a soft texture and easy-to-iron quality, they offer a comfortable and durable solution for hotel use.