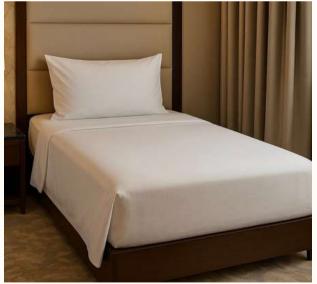

# **Single Hotel Bed Sheet**

Royaltex hotel bed sheets offer a comfortable sleep experience in hospitality settings with their soft texture, high breathability, and long-lasting cotton structure. Made from 100% cotton, they provide a hygienic and aesthetically pleasing solution for hotels, guesthouses, and similar professional environments. Available in various sizes and yarn options, they offer alternatives to meet every need.

#### Single Bed Sheet - 60 Thread Count

These bed sheets, available in 160x240 cm and 180x280 cm sizes, are made from polycotton fabric with a 60 thread count. Their soft texture and easy-to-iron structure make them ideal for daily hotel use. Durable yet economical, they offer a perfect balance of comfort and functionality.

Single Bed Sheet - 63 Thread Count

These bed sheets, available in 160x240 cm and 180x280 cm sizes, are made from 100% cotton fabric with a 63 thread count. Their tight weave provides a denser, fuller structure. With a soft texture and easy-to-iron quality, they offer a comfortable and durable solution for hotel use.