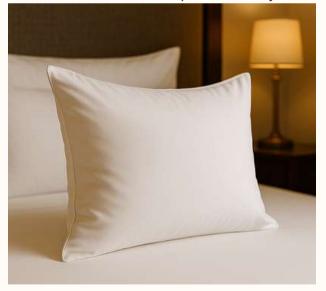

# **Hotel Pillow**

Royaltex hotel pillows offer a comfortable sleep experience in hospitality settings with their soft filling and shape-retaining structure. With various firmness levels and filling options, they provide long-lasting and practical use in hotels, dormitories, and guesthouses. Their noiseless design and balanced loft enhance guest comfort. We offer customized solutions with different sizes and filling materials to meet your specific needs.

## **Hotel Pillow**

Royaltex 50x70 cm hotel pillows with bead silicone filling offer comfort with their soft structure and shape-retaining fill. Available in 800g, 900g, and 1000g options, they cater to different firmness preferences. Their breathable design ensures a fresh and quiet sleep experience. Easy to wash and highly durable, they are an aesthetic and functional choice ideal for frequent use.