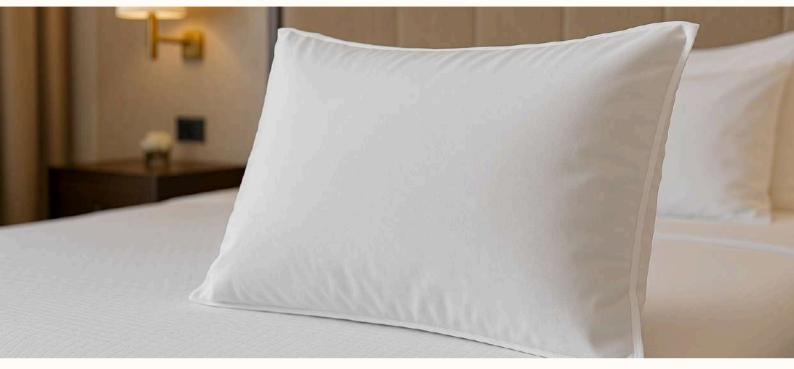

# **Hotel Pillowcase**

Royaltex hotel pillowcases provide comfort and hygiene in accommodation settings with their soft texture and durable structure. Their breathable fabric ensures long-lasting and practical use in hotels, dormitories, and guesthouses. With a sleek appearance, they complete the bed arrangement and enhance the guest experience. We offer customized solutions with a variety of size and thread count options to suit your needs.

### Hotel Pillowcase - 83 Thread Count

Royaltex 50x70 cm plain and 60x80 cm Oxfordstyle 83 thread count white striped polysatin pillowcases offer a comfortable sleep experience with their elegant texture and striped design. Their breathable structure ensures a fresh and hygienic environment in hotels and similar settings. Easy to iron and durable, they are an aesthetic and functional choice ideal for frequent use.

#### Hotel Pillowcase - 83 Thread Count

Royaltex 50x70 cm plain and 60x80 cm Oxfordstyle 83 thread count white striped cotton satin pillowcases offer a comfortable sleep experience with their natural texture and elegant design. Their breathable structure ensures a fresh, hygienic environment in hotels and similar settings. Durable and easy to iron, they are a practical and stylish choice for frequent use.