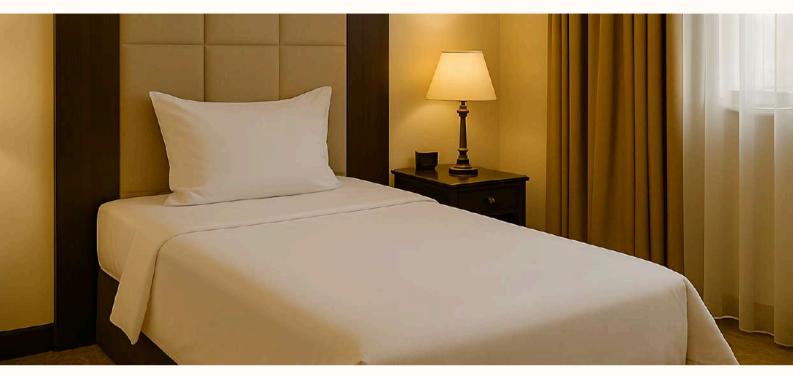

# **Single Hotel Bed Sheet**

Royaltex hotel bed sheets offer a comfortable sleep experience in hospitality settings with their soft texture, high breathability, and long-lasting cotton structure. Made from 100% cotton, they provide a hygienic and aesthetically pleasing solution for hotels, guesthouses, and similar professional environments. Available in various sizes and yarn options, they offer alternatives to meet every need.

#### Single Bed Sheet - 60 Thread Count

These bed sheets, available in 160x240 cm and 180x280 cm sizes, are made from polycotton fabric with a 60 thread count. Their soft texture and easy-to-iron structure make them ideal for daily hotel use. Durable yet economical, they offer a perfect balance of comfort and functionality.

Single Bed Sheet - 63 Thread Count

These bed sheets, available in 160x240 cm and 180x280 cm sizes, are made from 100% cotton fabric with a 63 thread count. Their tight weave provides a denser, fuller structure. With a soft texture and easy-to-iron quality, they offer a comfortable and durable solution for hotel use.