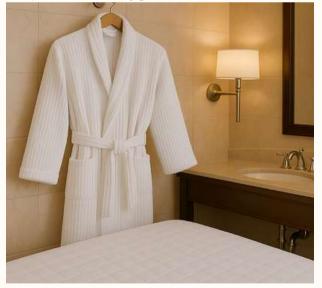

# **Hotel Bathrobe**

The Royaltex hotel bathrobe offers comfortable use in hospitality settings with its lightweight and breathable structure. Available in various sizes and fabric options, it provides elegance and comfort year-round in hotels, spas, and guesthouses. Its durable and soft texture ensures longlasting wear, while the elegant cut enhances the guest experience. With easy-care properties, it is a practical and hygienic solution.

## Hotel Bathrobe

The Royaltex velour hotel bathrobe offers stylish and comfortable wear in hospitality settings with its soft, luxurious texture. Its warmth makes it especially suitable for cooler weather. Available in a wide range of sizes, it provides an ideal fit for guests. Easy to wash and made from durable fabric, it is a long-lasting, elegant, and prestigious choice.