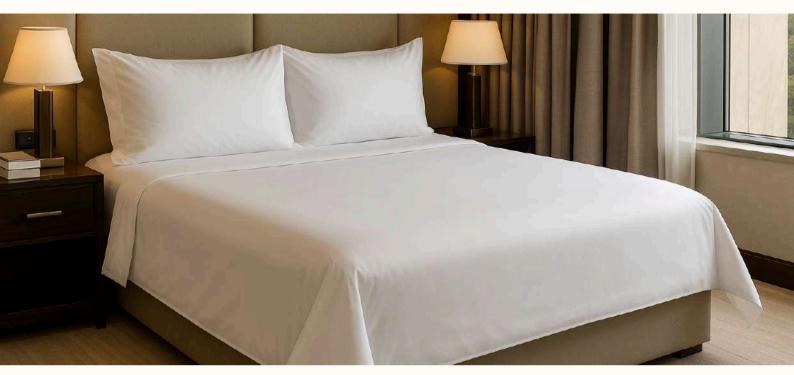

# **Single Hotel Bed Sheet**

Royaltex hotel bed sheets offer a comfortable sleep experience in hospitality settings with their soft texture, high breathability, and long-lasting cotton structure. Made from 100% cotton, they provide a hygienic and aesthetically pleasing solution for hotels, guesthouses, and similar professional environments. Available in various sizes and yarn options, they offer alternatives to meet every need.

#### Single Bed Sheet - 60 Thread Count

These bed sheets, available in 160x240 cm and 180x280 cm sizes, are made from polycotton fabric with a 60 thread count. Their soft texture and easy-to-iron structure make them ideal for daily hotel use. Durable yet economical, they offer a perfect balance of comfort and functionality.

Single Bed Sheet - 63 Thread Count

These bed sheets, available in 160x240 cm and 180x280 cm sizes, are made from 100% cotton fabric with a 63 thread count. Their tight weave provides a denser, fuller structure. With a soft texture and easy-to-iron quality, they offer a comfortable and durable solution for hotel use.