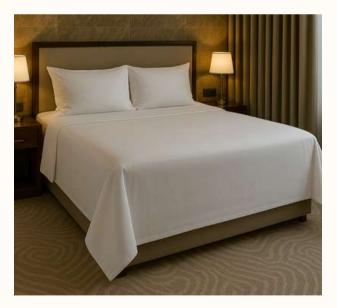

# **Double Hotel Bed Sheet**

Royaltex hotel bed sheets provide guests with a comfortable sleeping environment through their soft and durable texture. Thanks to their breathable cotton structure, they offer both hygienic and aesthetic use in hotels, guesthouses, and similar accommodations. Available in a variety of sizes and yarn options, they deliver solutions tailored to different needs.

## Double Bed Sheet - 60 Thread Count

This 240x280 cm bed sheet is made from polycotton fabric with a 60 thread count. Its durable structure and lightweight texture offer both economical and functional use. Easy to iron and long-lasting, it provides a practical and reliable solution for hotel settings.

## Double Bed Sheet - 63 Thread Count

This 240x280 cm bed sheet is made from 100% cotton fabric with a 63 thread count. Its soft texture and smooth surface provide a comfortable sleeping experience. With its easy-to-iron structure and long-lasting durability, it is a stylish and reliable choice for hotel textiles.