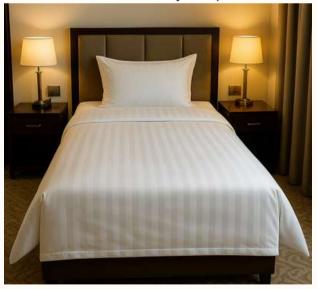

# **Double Hotel Bed Sheet**

Royaltex hotel bed sheets provide guests with a comfortable sleeping environment through their soft and durable texture. Thanks to their breathable cotton structure, they offer both hygienic and aesthetic use in hotels, guesthouses, and similar accommodations. Available in a variety of sizes and yarn options, they deliver solutions tailored to different needs.

## Double Bed Sheet - 60 Thread Count

This 240x280 cm bed sheet is made from polycotton fabric with a 60 thread count. Its durable structure and lightweight texture offer both economical and functional use. Easy to iron and long-lasting, it provides a practical and reliable solution for hotel settings.

## Double Bed Sheet - 63 Thread Count

This 240x280 cm bed sheet is made from 100% cotton fabric with a 63 thread count. Its soft texture and smooth surface provide a comfortable sleeping experience. With its easy-to-iron structure and long-lasting durability, it is a stylish and reliable choice for hotel textiles.