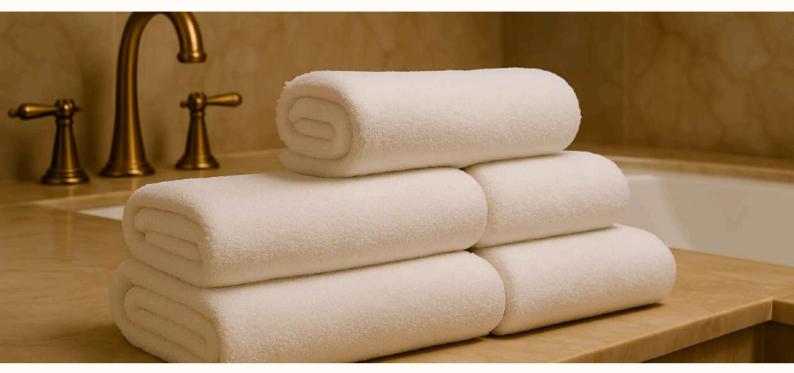

## Hand and Face Towel

Royaltex hand and face towels combine high absorbency, softness, and durability, specially designed to meet the needs of the hospitality industry. Made from 100% cotton with meticulous craftsmanship, they are ideal for professional use in hotels, spas, hammams, and dormitories. Available in various weights and sizes, they offer solutions tailored to every need.

# **Hotel Bath Towel**

Royaltex hotel bath towels are an ideal choice for professional use, offering high absorbency, a soft texture, and long-lasting durability. Made from 100% cotton, they provide exceptional comfort for guests in hotels, spas, and similar hospitality settings. With various size and weight options available, they deliver tailored solutions for every need.

Hotel Bath Towel 450g / Piece

This 70x140 cm towel is made from 100% cotton 16/1 yarn. Its lightweight structure allows for quick drying, while its soft texture ensures comfort in daily use. It is both an economical and practical choice for hotels and similar professional settings.

Hotel Bath Towel 600g / Piece

This 90x150 cm towel is woven from 100% cotton 16/1 yarn. With its high weight, it offers extra fullness and a luxurious feel. It is ideal for those seeking comfort and quality in spas, hotels, and premium accommodation facilities.