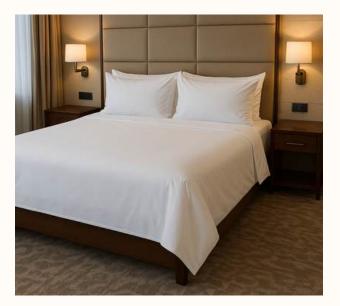

# **Double Hotel Bed Sheet**

Royaltex hotel bed sheets provide guests with a comfortable sleeping environment through their soft and durable texture. Thanks to their breathable cotton structure, they offer both hygienic and aesthetic use in hotels, guesthouses, and similar accommodations. Available in a variety of sizes and yarn options, they deliver solutions tailored to different needs.

### Double Bed Sheet - 150 Thread Count

This 240x280 cm bed sheet is made from polycotton fabric with a 150 thread count. Its durable structure and lightweight texture offer both economical and functional use. Easy to iron and long-lasting, it provides a practical and reliable solution for hotel settings.

## Double Bed Sheet - 160 Thread Count

This 240x280 cm bed sheet is made from 100% cotton fabric with a 160 thread count. Its soft texture and smooth surface provide a comfortable sleeping experience. With its easy-to-iron structure and long-lasting durability, it is a stylish and reliable choice for hotel textiles.