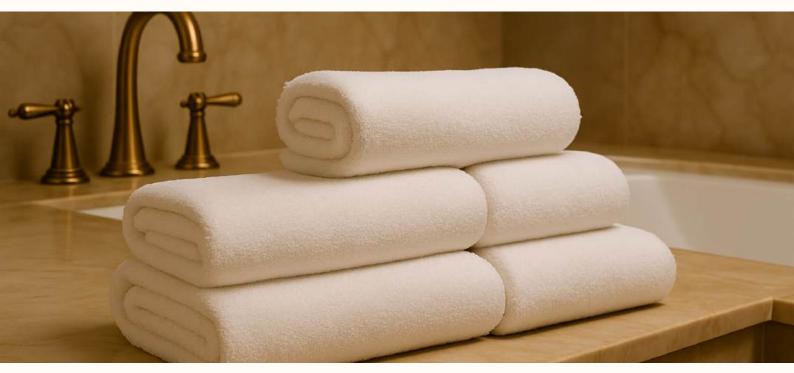

## **Hand and Face Towel**

Royaltex hand and face towels combine high absorbency, softness, and durability, specially designed to meet the needs of the hospitality industry. Made from 100% cotton with meticulous craftsmanship, they are ideal for professional use in hotels, spas, hammams, and dormitories. Available in various weights and sizes, they offer solutions tailored to every need.

## **Hotel Bath Towel**

Royaltex hotel bath towels are an ideal choice for professional use, offering high absorbency, a soft texture, and long-lasting durability. Made from 100% cotton, they provide exceptional comfort for guests in hotels, spas, and similar hospitality settings. With various size and weight options available, they deliver tailored solutions for every need.