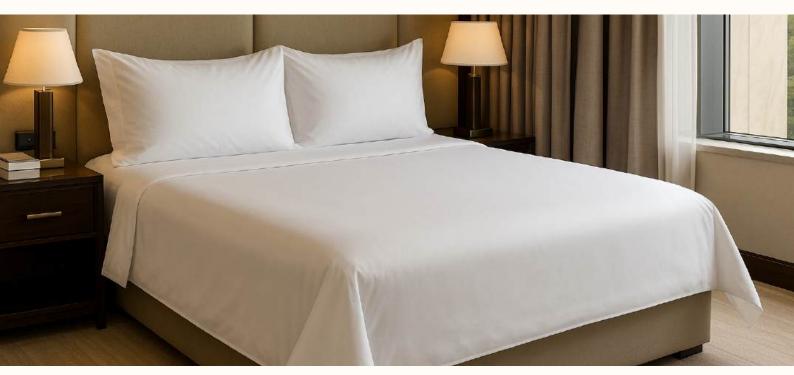

## **Single Hotel Bed Sheet**

Royaltex hotel bed sheets offer a comfortable sleep experience in hospitality settings with their soft texture, high breathability, and long-lasting cotton structure. Made from 100% cotton, they provide a hygienic and aesthetically pleasing solution for hotels, guesthouses, and similar professional environments. Available in various sizes and yarn options, they offer alternatives to meet every need.

#### Single Bed Sheet - 150 Thread Count

These bed sheets, available in 160x240 cm and 180x280 cm sizes, are made from polycotton fabric with a 150 thread count. Their soft texture and easy-to-iron structure make them ideal for daily hotel use. Durable yet economical, they offer a perfect balance of comfort and functionality.

Single Bed Sheet - 160 Thread Count

These bed sheets, available in 160x240 cm and 180x280 cm sizes, are made from 100% cotton fabric with a 160 thread count. Their tight weave provides a denser, fuller structure. With a soft texture and easy-to-iron quality, they offer a comfortable and durable solution for hotel use.