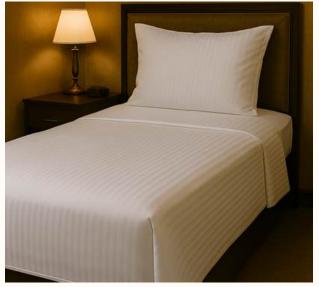

#### Single Bed Sheet - 210 Thread Count

These bed sheets, available in 160x240 cm and 180x280 cm sizes, are made from striped polysatin fabric with an 210 thread count. Their glossy appearance and soft texture offer an elegant presentation. With easy-care properties, they are a stylish and durable choice for hotel use.

Single Bed Sheet - 210 Thread Count

These bed sheets, available in 160x240 cm and 180x280 cm sizes, are made from striped cotton satin fabric with an 210 thread count. Their glossy and elegant appearance ensures a refined presentation. With a soft texture and breathable structure, they are a stylish and comfortable choice for hotel use.