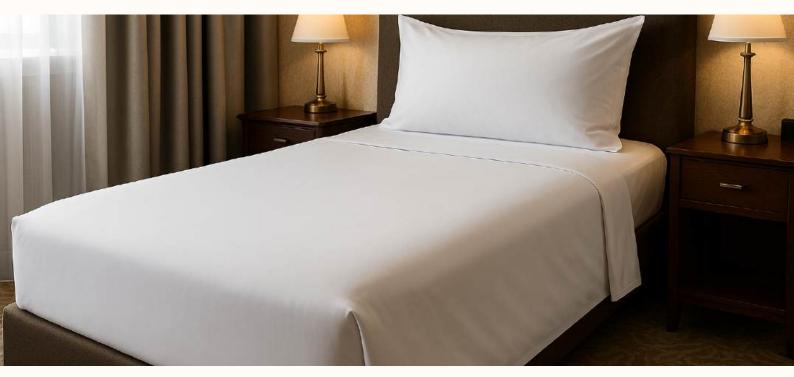

## **Single Hotel Bed Sheet**

Royaltex hotel bed sheets offer a comfortable sleep experience in hospitality settings with their soft texture, high breathability, and long-lasting cotton structure. Made from 100% cotton, they provide a hygienic and aesthetically pleasing solution for hotels, guesthouses, and similar professional environments. Available in various sizes and yarn options, they offer alternatives to meet every need.

#### Single Bed Sheet - 150 Thread Count

These bed sheets, available in 160x240 cm and 180x280 cm sizes, are made from polycotton fabric with a 150 thread count. Their soft texture and easy-to-iron structure make them ideal for daily hotel use. Durable yet economical, they offer a perfect balance of comfort and functionality.

Single Bed Sheet - 160 Thread Count

These bed sheets, available in 160x240 cm and 180x280 cm sizes, are made from 100% cotton fabric with a 160 thread count. Their tight weave provides a denser, fuller structure. With a soft texture and easy-to-iron quality, they offer a comfortable and durable solution for hotel use.