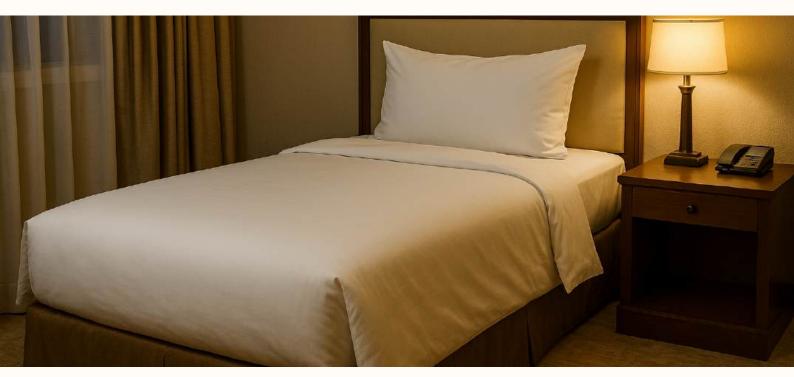

## **Single Hotel Bed Sheet**

Royaltex hotel bed sheets offer a comfortable sleep experience in hospitality settings with their soft texture, high breathability, and long-lasting cotton structure. Made from 100% cotton, they provide a hygienic and aesthetically pleasing solution for hotels, guesthouses, and similar professional environments. Available in various sizes and yarn options, they offer alternatives to meet every need.

#### Single Bed Sheet - 150 Thread Count

These bed sheets, available in 160x240 cm and 180x280 cm sizes, are made from polycotton fabric with a 150 thread count. Their soft texture and easy-to-iron structure make them ideal for daily hotel use. Durable yet economical, they offer a perfect balance of comfort and functionality.

Single Bed Sheet - 160 Thread Count

These bed sheets, available in 160x240 cm and 180x280 cm sizes, are made from 100% cotton fabric with a 160 thread count. Their tight weave provides a denser, fuller structure. With a soft texture and easy-to-iron quality, they offer a comfortable and durable solution for hotel use.