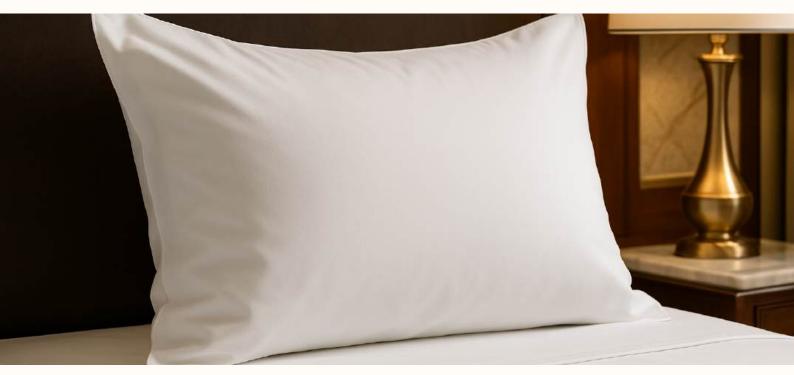

## **Hotel Pillowcase**

Royaltex hotel pillowcases provide comfort and hygiene in accommodation settings with their soft texture and durable structure. Their breathable fabric ensures long-lasting and practical use in hotels, dormitories, and guesthouses. With a sleek appearance, they complete the bed arrangement and enhance the guest experience. We offer customized solutions with a variety of size and thread count options to suit your needs.

#### Hotel Pillowcase - 150 Thread Count

The Royaltex 50x70 cm 150 thread count plain white polycotton pillowcase offers a comfortable sleep experience with its soft texture and simple appearance. Its breathable structure ensures a fresh and hygienic environment in hotels and similar accommodation settings. Easy to iron and durable, it is a practical and aesthetic choice suitable for frequent use.

### Hotel Pillowcase - 160 Thread Count

The Royaltex 50x70 cm 160 thread count plain white cotton pillowcase offers a comfortable sleep experience with its soft texture and simple design. Its breathable structure ensures a fresh and hygienic environment. Easy to iron and durable, it is an aesthetic and functional choice suitable for frequent use.