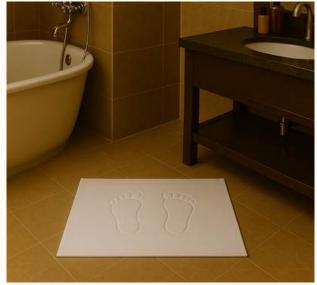

## **Hotel Bath Mat**

Royaltex hotel bath mats offer a comfortable and hygienic solution for post-shower use, with high absorbency, a soft texture, and a non-slip design. Made from 100% cotton, they provide guests with comfort in hotels, spas, and other professional settings. Available in various sizes and weights, they offer alternatives to suit every need.

Hotel Bath Mat 515 GSM 180g / Piece

This 50x70 cm towel is made from 16/1 yarn, offering quick drying and high absorbency thanks to its lightweight structure. With a weight of 180 grams, it is suitable for daily use and provides an economical and practical solution.

Hotel Bath Mat 715 GSM 250g / Piece

This 50x70 cm towel is woven from 100% cotton using 20/2 ring yarn, offering extra durability and comfort. With a weight of 250 grams, it is ideal for use in professional settings such as hotels and spas.