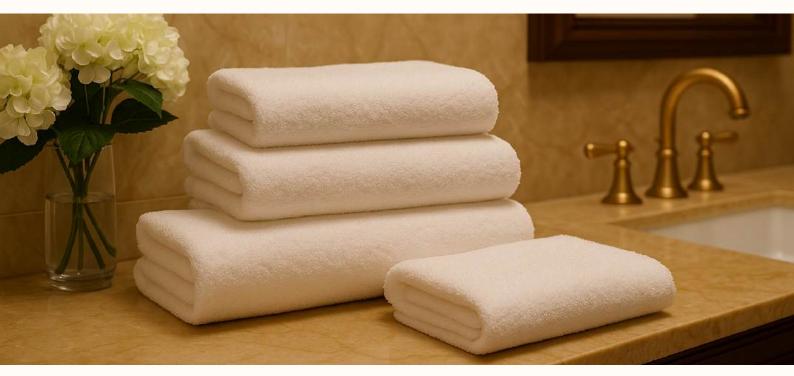

## **Hand and Face Towel**

Royaltex hand and face towels combine high absorbency, softness, and durability, specially designed to meet the needs of the hospitality industry. Made from 100% cotton with meticulous craftsmanship, they are ideal for professional use in hotels, spas, hammams, and dormitories. Available in various weights and sizes, they offer solutions tailored to every need.

## **Hotel Bath Towel**

Royaltex hotel bath towels are an ideal choice for professional use, offering high absorbency, a soft texture, and long-lasting durability. Made from 100% cotton, they provide exceptional comfort for guests in hotels, spas, and similar hospitality settings. With various size and weight options available, they deliver tailored solutions for every need.