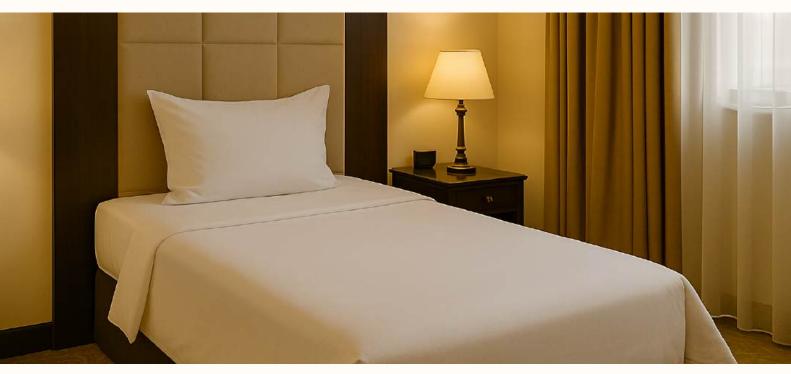

## **Single Hotel Bed Sheet**

Royaltex hotel bed sheets offer a comfortable sleep experience in hospitality settings with their soft texture, high breathability, and long-lasting cotton structure. Made from 100% cotton, they provide a hygienic and aesthetically pleasing solution for hotels, guesthouses, and similar professional environments. Available in various sizes and yarn options, they offer alternatives to meet every need.

#### Single Bed Sheet - 150 Thread Count

These bed sheets, available in 160x240 cm and 180x280 cm sizes, are made from polycotton fabric with a 150 thread count. Their soft texture and easy-to-iron structure make them ideal for daily hotel use. Durable yet economical, they offer a perfect balance of comfort and functionality.

Single Bed Sheet - 160 Thread Count

These bed sheets, available in 160x240 cm and 180x280 cm sizes, are made from 100% cotton fabric with a 160 thread count. Their tight weave provides a denser, fuller structure. With a soft texture and easy-to-iron quality, they offer a comfortable and durable solution for hotel use.