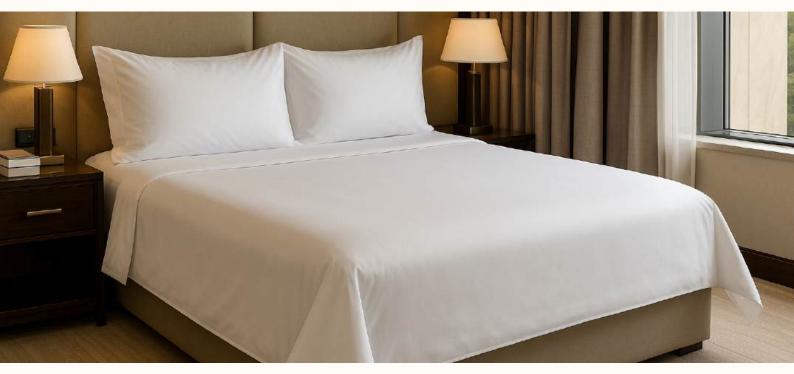

## **Single Hotel Bed Sheet**

Royaltex hotel bed sheets offer a comfortable sleep experience in hospitality settings with their soft texture, high breathability, and long-lasting cotton structure. Made from 100% cotton, they provide a hygienic and aesthetically pleasing solution for hotels, guesthouses, and similar professional environments. Available in various sizes and yarn options, they offer alternatives to meet every need.

#### Single Bed Sheet - 150 Thread Count

These bed sheets, available in 160x240 cm and 180x280 cm sizes, are made from polycotton fabric with a 150 thread count. Their soft texture and easy-to-iron structure make them ideal for daily hotel use. Durable yet economical, they offer a perfect balance of comfort and functionality.

Single Bed Sheet - 160 Thread Count

These bed sheets, available in 160x240 cm and 180x280 cm sizes, are made from 100% cotton fabric with a 160 thread count. Their tight weave provides a denser, fuller structure. With a soft texture and easy-to-iron quality, they offer a comfortable and durable solution for hotel use.