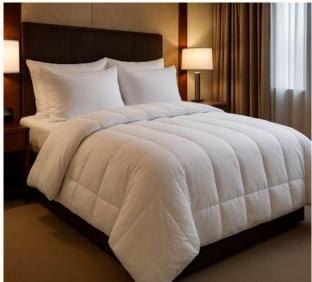

## **Hotel Duvet**

Royaltex hotel duvets offer a comfortable sleep experience in hospitality settings with their soft filling and shape-retaining structure. Available in various sizes and filling options, they ensure long-lasting use in hotels, dormitories, and guesthouses. Their noiseless design and optimal heat balance enhance guest comfort. Practical solutions are available for different seasons to meet a range of needs.

### Single Hotel Duvet

The Royaltex 155x215 cm microfiber hotel duvet offers a comfortable sleep experience in hospitality settings with its soft surface and lightweight filling. Its breathable structure helps regulate body temperature, providing long-lasting and noiseless use. Easy to wash and highly durable, it is an aesthetic and functional choice ideal for frequent use.

## **Double Hotel Duvet**

The Royaltex 195x215 cm microfiber hotel duvet provides a restful sleep experience in hospitality settings with its soft texture and lightweight structure. Its breathable, temperature-regulating surface ensures a fresh and quiet use. With its long-lasting and easy-to-clean design, it is a stylish and functional option ideal for frequent use.