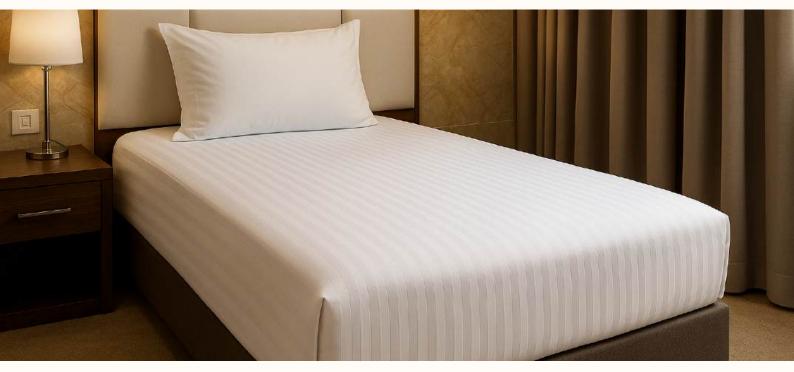

#### Single Bed Sheet - 210 Thread Count

These bed sheets, available in 160x240 cm and 180x280 cm sizes, are made from plain white cotton satin fabric with an 210 thread count. With their smooth texture and natural sheen, they offer a simple yet elegant look. Their softness, durability, and easy-care properties make them an ideal solution for hotel use.

#### Single Bed Sheet - 300 Thread Count

These bed sheets, available in 160x240 cm and 180x280 cm sizes, are made from cotton satin fabric with a 300 thread count. The high thread count provides extra softness and density. With their glossy and refined texture, they add a touch of luxury to hotel rooms, offering a long-lasting and comfortable choice.