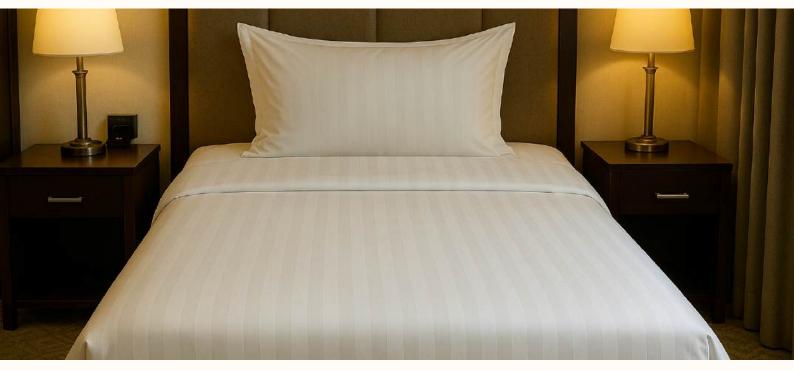

# **King Size Hotel Bed Sheet**

Royaltex hotel bed sheets offer a hygienic and comfortable sleep environment for guests, thanks to their soft texture and durable structure. Made from breathable cotton fabric, they are ideal for long-term use in hotels, guesthouses, and other accommodation facilities. With various size and thread count options, we provide tailored solutions to meet the specific needs of your establishment.

### King Size Bed Sheet – 150 Thread Count

The Royaltex 280x280 cm 150 thread count polycotton king size bed sheet offers a comfortable sleep experience with its soft and durable texture. Its long-lasting and easy-care fabric ensures a neat and elegant appearance in hotels and similar accommodation settings. Thanks to its durability, it is a suitable choice for high-traffic use.

### King Size Bed Sheet - 160 Thread Count

The Royaltex 280x280 cm 160 thread count 100% cotton king size bed sheet offers a comfortable sleep experience with its soft texture and natural cotton composition. Its easy-care structure ensures a neat and elegant look in hotels and similar accommodation settings. With long-lasting and reliable performance, it is a practical choice for professional use.