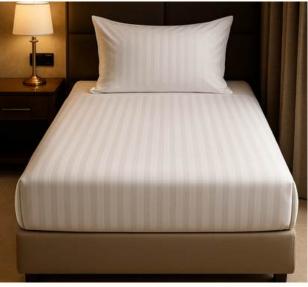

#### Single Bed Sheet - 210 Thread Count

These bed sheets, available in 160x240 cm and 180x280 cm sizes, are made from plain white cotton satin fabric with an 210 thread count. With their smooth texture and natural sheen, they offer a simple yet elegant look. Their softness, durability, and easy-care properties make them an ideal solution for hotel use.

#### Single Bed Sheet - 300 Thread Count

These bed sheets, available in 160x240 cm and 180x280 cm sizes, are made from cotton satin fabric with a 300 thread count. The high thread count provides extra softness and density. With their glossy and refined texture, they add a touch of luxury to hotel rooms, offering a long-lasting and comfortable choice.