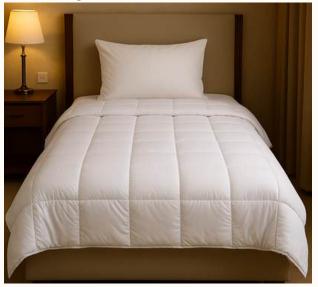

## **Hotel Duvet**

Royaltex hotel duvets offer a comfortable sleep experience in hospitality settings with their soft filling and shape-retaining structure. Available in various sizes and filling options, they ensure long-lasting use in hotels, dormitories, and guesthouses. Their noiseless design and optimal heat balance enhance guest comfort. Practical solutions are available for different seasons to meet a range of needs.

### Single Hotel Duvet

The Royaltex 155x215 cm microfiber hotel duvet offers a comfortable sleep experience in hospitality settings with its soft surface and lightweight filling. Its breathable structure helps regulate body temperature, providing long-lasting and noiseless use. Easy to wash and highly durable, it is an aesthetic and functional choice ideal for frequent use.