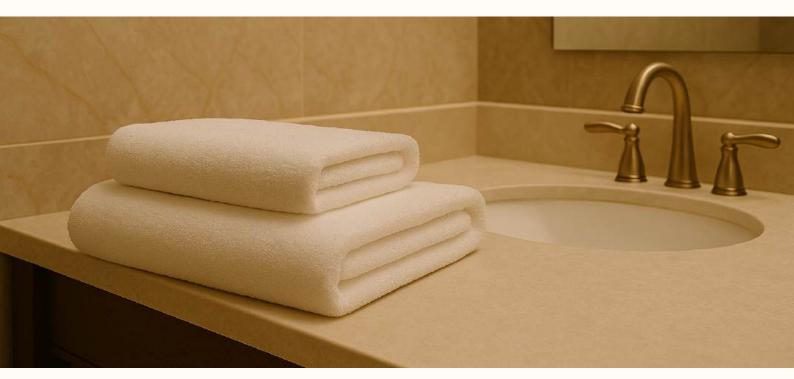

## **Hand and Face Towel**

Royaltex hand and face towels combine high absorbency, softness, and durability, specially designed to meet the needs of the hospitality industry. Made from 100% cotton with meticulous craftsmanship, they are ideal for professional use in hotels, spas, hammams, and dormitories. Available in various weights and sizes, they offer solutions tailored to every need.

#### Hotel Hand Towel 450 GSM 200g / Piece

This 50x90 cm hand towel is made from 100% cotton 16/1 yarn. Its lightweight structure allows for quick drying, while its soft texture provides comfort for daily use. It is both an economical and functional choice for hotels and similar professional settings.

#### Hotel Hand Towel 560 GSM 250g / Piece

This 50x90 cm towel is made from 100% cotton 20/2 ring yarn. Its dense structure offers high absorbency, while the soft texture ensures comfort during daily use. Thanks to its durable build, it is a hygienic and long-lasting choice for hotels and similar professional environments.