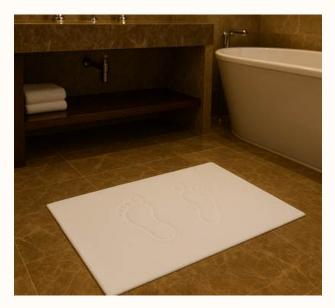

## **Hotel Bath Mat**

Royaltex hotel bath mats offer a comfortable and hygienic solution for post-shower use, with high absorbency, a soft texture, and a non-slip design. Made from 100% cotton, they provide guests with comfort in hotels, spas, and other professional settings. Available in various sizes and weights, they offer alternatives to suit every need.

Hotel Bath Mat 515 GSM 180g / Piece

This 50x70 cm towel is made from 16/1 yarn, offering quick drying and high absorbency thanks to its lightweight structure. With a weight of 180 grams, it is suitable for daily use and provides an economical and practical solution.

Hotel Bath Mat 715 GSM 250g / Piece

This 50x70 cm towel is woven from 100% cotton using 20/2 ring yarn, offering extra durability and comfort. With a weight of 250 grams, it is ideal for use in professional settings such as hotels and spas.