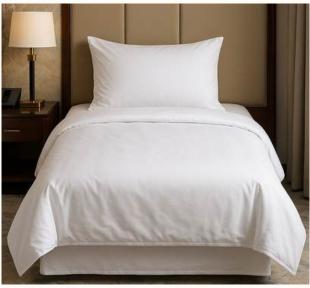

## **Single Hotel Bed Sheet**

Royaltex hotel bed sheets offer a comfortable sleep experience in hospitality settings with their soft texture, high breathability, and long-lasting cotton structure. Made from 100% cotton, they provide a hygienic and aesthetically pleasing solution for hotels, guesthouses, and similar professional environments. Available in various sizes and yarn options, they offer alternatives to meet every need.

#### Single Bed Sheet - 150 Thread Count

These bed sheets, available in 160x240 cm and 180x280 cm sizes, are made from polycotton fabric with a 150 thread count. Their soft texture and easy-to-iron structure make them ideal for daily hotel use. Durable yet economical, they offer a perfect balance of comfort and functionality.

Single Bed Sheet - 160 Thread Count

These bed sheets, available in 160x240 cm and 180x280 cm sizes, are made from 100% cotton fabric with a 160 thread count. Their tight weave provides a denser, fuller structure. With a soft texture and easy-to-iron quality, they offer a comfortable and durable solution for hotel use.