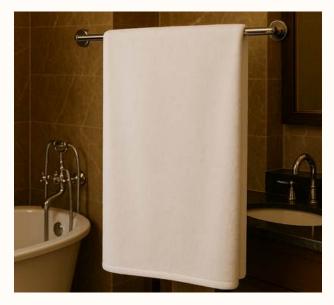

## **Hotel Bath Towel**

Royaltex hotel bath towels are an ideal choice for professional use, offering high absorbency, a soft texture, and long-lasting durability. Made from 100% cotton, they provide exceptional comfort for guests in hotels, spas, and similar hospitality settings. With various size and weight options available, they deliver tailored solutions for every need.

Hotel Bath Towel 460 GSM 450g / Piece

This 70x140 cm towel is made from 100% cotton 16/1 yarn. Its lightweight structure allows for quick drying, while its soft texture ensures comfort in daily use. It is both an economical and practical choice for hotels and similar professional settings.

Hotel Bath Towel 445 GSM 600g / Piece

This 90x150 cm towel is woven from 100% cotton 16/1 yarn. With its high weight, it offers extra fullness and a luxurious feel. It is ideal for those seeking comfort and quality in spas, hotels, and premium accommodation facilities.