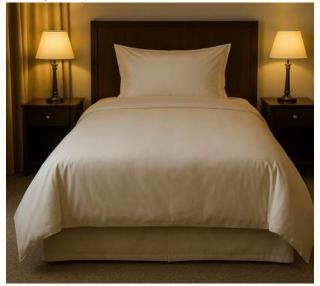

## **Single Hotel Duvet Cover**

Royaltex hotel duvet covers offer comfort and hygiene during stays with their soft texture and long-lasting structure. Made from breathable cotton fabric, they provide practical use in facilities such as hotels, dormitories, and guesthouses. Their elegant appearance and durability enhance the guest experience. With various size and thread count options available, we offer tailored solutions to meet your specific needs.

Single Hotel Duvet Cover - 150 Thread Count

The Royaltex 160x220 cm 150 thread count polycotton single duvet cover offers a comfortable sleep experience with its practical design and lightweight texture. Its breathable fabric helps create a fresh and tidy environment in hotels and similar accommodation settings. Easy to wash and iron, it is a stylish and economical choice suitable for frequent use.

Single Hotel Duvet Cover - 160 Thread Count

The Royaltex 160x220 cm 160 thread count 100% cotton single hotel duvet cover offers a restful sleep experience with its natural composition and soft texture. Its breathable fabric creates a fresh and hygienic environment in hotels and similar accommodation settings. With a durable and easy-care structure, it is a simple yet elegant choice ideal for frequent use.