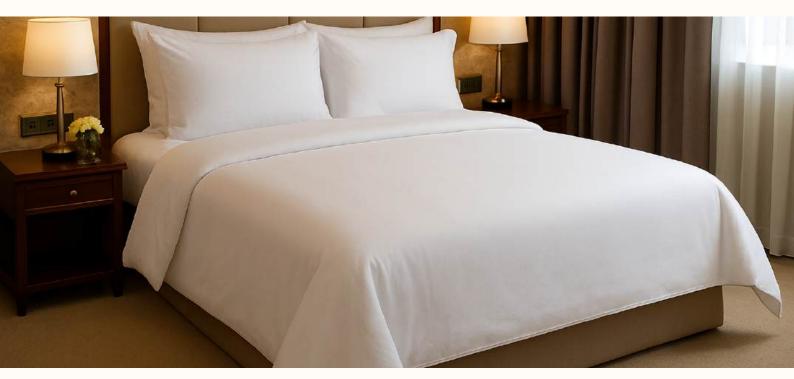

# **Double Hotel Bed Sheet**

Royaltex hotel bed sheets provide guests with a comfortable sleeping environment through their soft and durable texture. Thanks to their breathable cotton structure, they offer both hygienic and aesthetic use in hotels, guesthouses, and similar accommodations. Available in a variety of sizes and yarn options, they deliver solutions tailored to different needs.

### Double Bed Sheet - 150 Thread Count

This 240x280 cm bed sheet is made from polycotton fabric with a 150 thread count. Its durable structure and lightweight texture offer both economical and functional use. Easy to iron and long-lasting, it provides a practical and reliable solution for hotel settings.

## Double Bed Sheet - 160 Thread Count

This 240x280 cm bed sheet is made from 100% cotton fabric with a 160 thread count. Its soft texture and smooth surface provide a comfortable sleeping experience. With its easy-to-iron structure and long-lasting durability, it is a stylish and reliable choice for hotel textiles.