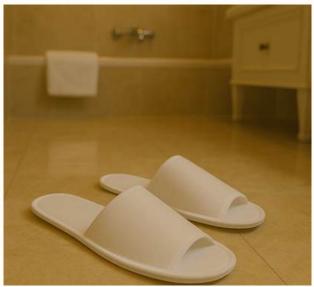

## **Hotel Slippers**

The Royaltex spa slipper offers stylish and hygienic use in relaxation areas with its soft texture and comfortable design. Its water-resistant sole makes it suitable for wet surfaces. Lightweight and simple in design, it is ideal for spas, hammams, and wellness areas. A perfect choice that combines comfort and elegance.