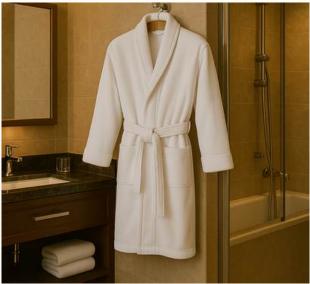

## Hotel Bathrobe

The Royaltex terry hotel bathrobe offers a warm and comfortable experience in hospitality settings with its thick and soft texture. Its high absorbency makes it ideal for autumn and winter use. Available in a wide range of sizes, it ensures a comfortable fit. Easy to wash and highly durable, it is a long-lasting, hygienic, and functional choice.

## **Hotel Bathrobe**

The Royaltex hotel bathrobe offers comfortable use in hospitality settings with its lightweight and breathable structure. Available in various sizes and fabric options, it provides elegance and comfort year-round in hotels, spas, and guesthouses. Its durable and soft texture ensures longlasting wear, while the elegant cut enhances the guest experience. With easy-care properties, it is a practical and hygienic solution.