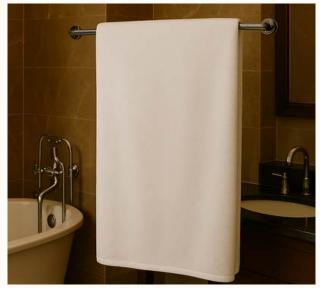

## **Hotel Bath Towel**

Royaltex hotel bath towels are an ideal choice for professional use, offering high absorbency, a soft texture, and long-lasting durability. Made from 100% cotton, they provide exceptional comfort for guests in hotels, spas, and similar hospitality settings. With various size and weight options available, they deliver tailored solutions for every need.

Hotel Bath Towel 510 GSM 500g / Piece

This 70x140 cm towel is made from 100% cotton using 20/2 ring yarn, offering a combination of softness, durability, and high absorbency. With a weight of 500 grams, it is a comfortable and ideal choice for daily hotel use.

### Hotel Bath Towel 485 GSM 650g / Piece

This 90x150 cm towel is woven from 100% cotton using 20/2 ring yarn, providing extra fullness, superior absorbency, and long-lasting durability. With a weight of 650 grams, it offers premium comfort in luxury hotel and spa settings.