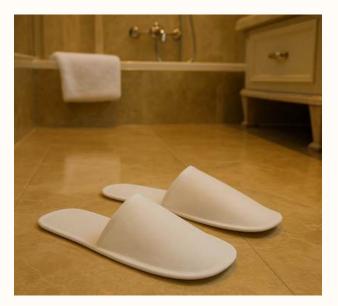

# **Hotel Slippers**

The Royaltex hotel slipper offers comfortable use in hospitality settings with its soft inner surface and lightweight design. Its foot-conforming shape provides extra comfort. Available in disposable or washable options, it is a hygienic and practical solution. With various fabric and style choices, it is both an aesthetic and functional option.