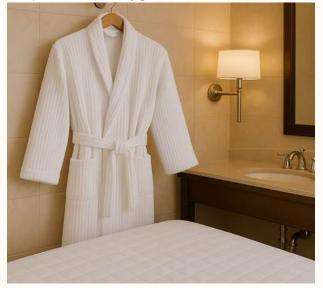

## **Hotel Bathrobe**

The Royaltex hotel bathrobe offers comfortable use in hospitality settings with its lightweight and breathable structure. Available in various sizes and fabric options, it provides elegance and comfort year-round in hotels, spas, and guesthouses. Its durable and soft texture ensures longlasting wear, while the elegant cut enhances the guest experience. With easy-care properties, it is a practical and hygienic solution.

### **Hotel Bathrobe**

The Royaltex piqué hotel bathrobe offers a stylish and refreshing experience in hospitality settings with its lightweight and breathable texture. Its airpermeable structure keeps the skin cool, making it ideal for spring and summer. With a soft surface and a wide range of sizes, it ensures comfort. Easy to wash and made from durable fabric, it is a longlasting, aesthetic, and functional choice.