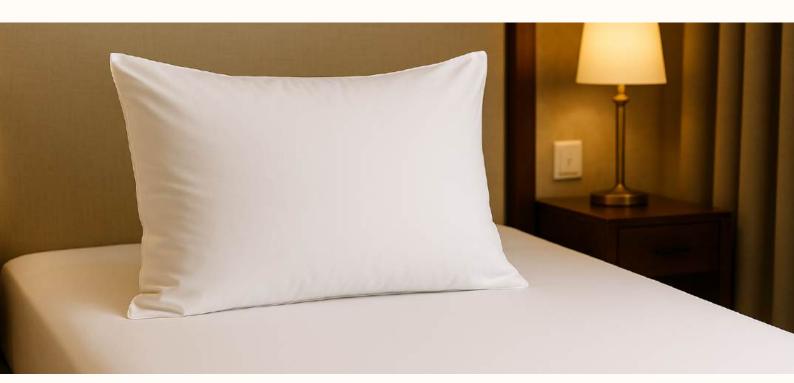

# **Hotel Pillow**

Royaltex hotel pillows offer a comfortable sleep experience in hospitality settings with their soft filling and shape-retaining structure. With various firmness levels and filling options, they provide long-lasting and practical use in hotels, dormitories, and guesthouses. Their noiseless design and balanced loft enhance guest comfort. We offer customized solutions with different sizes and filling materials to meet your specific needs.

## **Hotel Pillow**

Royaltex 50x70 cm hotel pillows with bead silicone filling offer comfort with their soft structure and shape-retaining fill. Available in 800g, 900g, and 1000g options, they cater to different firmness preferences. Their breathable design ensures a fresh and quiet sleep experience. Easy to wash and highly durable, they are an aesthetic and functional choice ideal for frequent use.