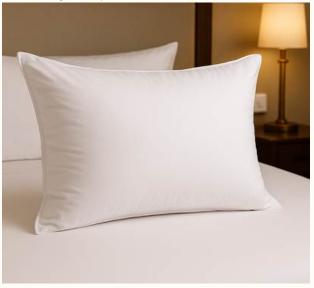

# **Hotel Pillow**

Royaltex hotel pillows offer a comfortable sleep experience in hospitality settings with their soft filling and shape-retaining structure. With various firmness levels and filling options, they provide long-lasting and practical use in hotels, dormitories, and guesthouses. Their noiseless design and balanced loft enhance guest comfort. We offer customized solutions with different sizes and filling materials to meet your specific needs.

## **Hotel Pillow**

Royaltex 50x70 cm hotel pillows with bead silicone filling offer comfort with their soft structure and shape-retaining fill. Available in 800g, 900g, and 1000g options, they cater to different firmness preferences. Their breathable design ensures a fresh and quiet sleep experience. Easy to wash and highly durable, they are an aesthetic and functional choice ideal for frequent use.