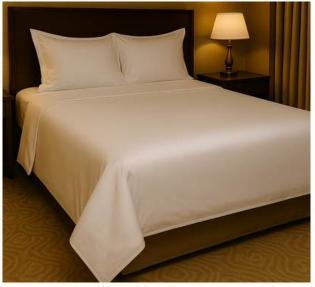

# **King Size Hotel Bed Sheet**

Royaltex hotel bed sheets offer a hygienic and comfortable sleep environment for guests, thanks to their soft texture and durable structure. Made from breathable cotton fabric, they are ideal for long-term use in hotels, guesthouses, and other accommodation facilities. With various size and thread count options, we provide tailored solutions to meet the specific needs of your establishment.

### King Size Bed Sheet – 150 Thread Count

The Royaltex 280x280 cm 150 thread count polycotton king size bed sheet offers a comfortable sleep experience with its soft and durable texture. Its long-lasting and easy-care fabric ensures a neat and elegant appearance in hotels and similar accommodation settings. Thanks to its durability, it is a suitable choice for high-traffic use.

### King Size Bed Sheet - 160 Thread Count

The Royaltex 280x280 cm 160 thread count 100% cotton king size bed sheet offers a comfortable sleep experience with its soft texture and natural cotton composition. Its easy-care structure ensures a neat and elegant look in hotels and similar accommodation settings. With long-lasting and reliable performance, it is a practical choice for professional use.